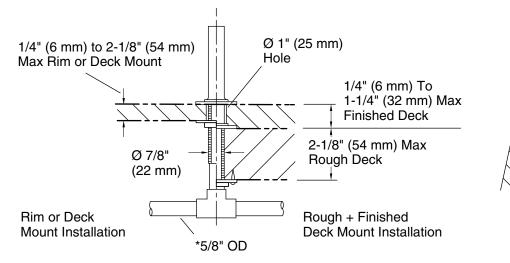

#### Installation

• Bath- or deck-mount.

### **Technical Information**

All product dimensions are nominal.