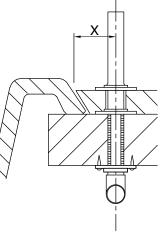

# KOHLER. Faucets

Stillness® Bath Filler Spout Shank K-411-K

\* Indicates items to be supplied by installer. X= Distance from centerline of spout inlet to front of spout base plus 1/2" (13 mm).